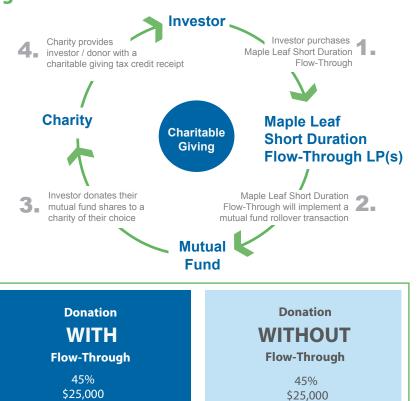

# charitable giving

### Give to charity by way of flow-through shares & receive additional tax deductions

Charitable giving is becoming more popular in Canada as recent amendments to the Income Tax Act have eliminated capital gains tax on donations of certain securities to a registered charity. Shares of a mutual fund corporation, such as those to be received by investors at the time of the mutual fund rollover transactions will qualify.

Charitable donations should be limited to 75% of net income, in any given year. Amounts donated in excess of 75% are not deductible in the year of donation and are carried forward for up to 5 years.

Marginal tax rate: Donation to charity: Net flow-through share and other tax savings: <sup>(1)</sup> Charitable donation tax savings: <sub>(2)</sub> Net tax savings: <sup>(3)</sup>